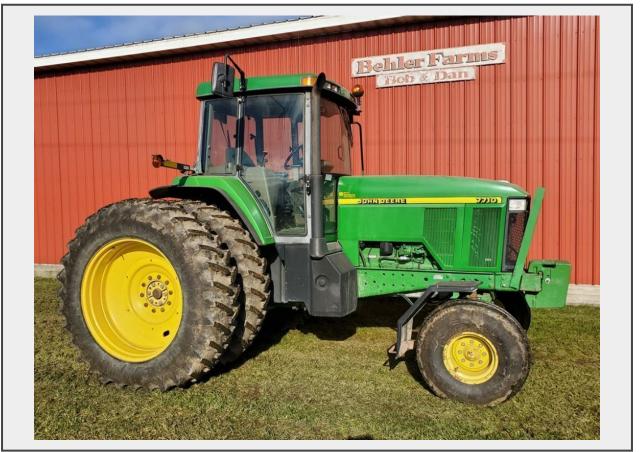

## Sale Name: SIMULCAST LIVE/ONLINE BIDDING CATALOG

LOT 1 - 1998 John Deere Mod. 7710 diesel, rated 155HP, Power Quad, 3pt., 3 hyd. outlets, power steering, 4 season cab, heat, AC, radio, Â 540/1000 PTO, 6 front suitcase weights, loaded 18.4 R 42†rears w/axle duals, Â 8205hrs #RW7710H010655

## Description

1998 John Deere Mod. 7710 diesel, rated 155HP, Power Quad, 3pt., 3 hyd. outlets, power steering, 4 season cab, heat, AC, radio, 540/1000 PTO, 6 front suitcase weights, loaded 18.4 R 42" rears w/axle duals, 8205hrs #RW7710H010655 Bidding Tech support call: Marketnet 888-307-6545